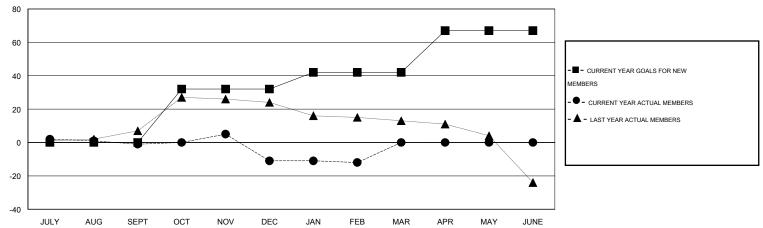

#### GOALS AND ACTUAL MEMBERS CUMULATIVE

| DROPPED CLUBS: 0  DROPPED MEMBERS |    | 29 CLUBS OF 72 ADDED 1 OR MORE NEW MEMBERS | GENDER DISTRIBU<br>MALE<br>FEMALE | 1,693 (89.06%)<br>208 (10.94%) |   |
|-----------------------------------|----|--------------------------------------------|-----------------------------------|--------------------------------|---|
| DECEASED                          | 7  | CLICK HERE FOR HEALTH                      | FAMILY UNIT MEMBERS               |                                | 0 |
| CLUB CANCELLED 0                  |    | ASSESSMENT DATA                            |                                   |                                |   |
| OTHER                             | 45 |                                            | HEAD OF HOUSEHOLD                 |                                |   |
| TOTAL                             | 52 |                                            | NON-HEAD OF HOUSEHOLD             |                                |   |